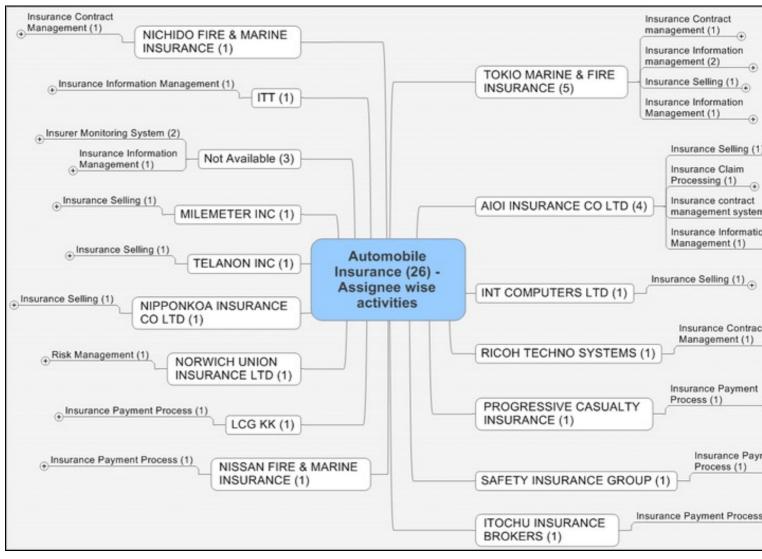

#### Automobile insurance

000

Automobile insurance - Assignee wise patent distribution Life insurance

000

Life insurance - Assignee wise patent distribution

Casualty + Health + Credit + Intellectual property and Financial loss insurance - Presented together