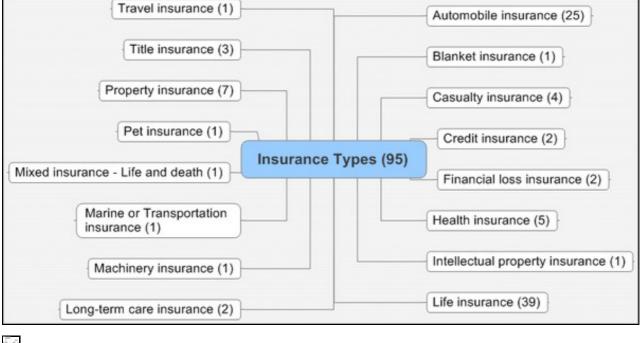

# Trend in least and most crowded domains Distribution of analyzed patents - Based on insurance type

95 patents out of 866 randomly picked for analysis and categorized based on type of insurance, number in () indicates # of patent records
For definitions follow the link
Trend - Top insurance filing sectors

Maximum number of patents file under life insurance category (39) followed by
Automobile insurance (25) and
Property insurance (7)

1 ....

Distribution of patents - Level-I Analysis