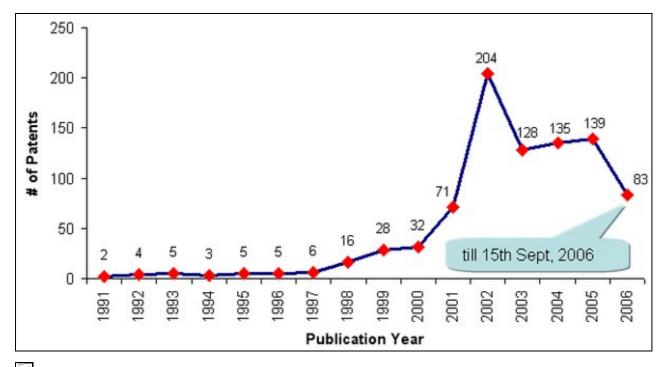

## Year wise IP activity

- Graph depicts IP activity based on publication year
  866 patents filed in a span of 16 years (1991 15th Sept, 2006). Out of which 792 patents filed in last 7 years
  Trend indicates high IP activity during 2002 followed by sudden fall during 2003, since then recovering gradually