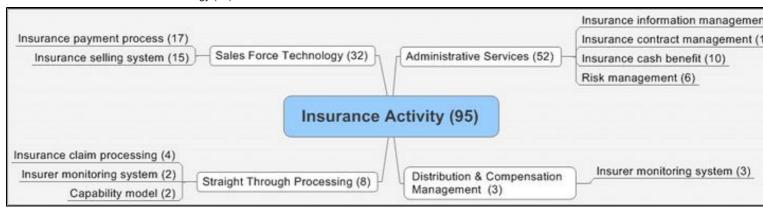

# Distribution of patents - Based on activity

#### Above 95 patents further analyzed for more granularity to project various patterns involved

- Trend based on various activities under insurance: Maximum patent filed on administrative services (24) followed by
  - Sales force technology (32)