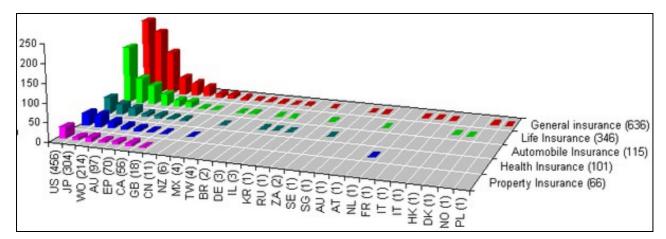

## Country wise IP activity

- · Graph indicates IP activity based on priority country
- United States with 506 patent records is the most happening destination for insurance related IP activities followed by Japan (314) and Australia (9)
- Country code

### Top five domains and the foreign filing trends Foreign filing trends of top players

• The chart information is based on patent family members and not based on priority country filing

| Country / Assignee   | MITSUI SUMITOMO | TOKIO MARINE & NICHIDO | AIOI INSURANCE | NIPPON | AMERICAN INT. GROUP | AMERICAN EXPRESS | IBM | SWISS REINSURANCE | GE | DAI ICHI MUTUAL | GENWORTH FINANCIAL | COMPUTER SCIENCES | SONY | VALUE-SECURITY LLC | N/A | Total |
|----------------------|-----------------|------------------------|----------------|--------|---------------------|------------------|-----|-------------------|----|-----------------|--------------------|-------------------|------|--------------------|-----|-------|
| United States        | 36              | 21                     | 17             | 11     | 3                   | 2                | 7   | 5                 | 6  | 5               | 4                  | 11                | 3    | 1                  | 115 | 247   |
| Japan                | 25              | 23                     | 5              | 8      | 2                   | 2                | 2   |                   | 7  | 10              | 2                  | 1                 | 3    | 2                  | 58  | 150   |
| PCT Application      | 12              | 9                      | 7              | 2      | 3                   | 3                | 5   | 5                 | 2  |                 | 4                  | 2                 | 1    | 2                  | 60  | 117   |
| Australia            | 1               |                        |                |        | 3                   | 2                |     | 4                 | 1  |                 | 3                  |                   | 1    | 2                  | 34  | 51    |
| European Application | 1               | 2                      | 1              |        | 3                   | 3                |     | 3                 |    |                 |                    |                   | 1    | 2                  | 21  | 37    |
| Canada               | 1               |                        |                |        | 1                   | 2                |     |                   |    |                 | 1                  |                   | 1    | 2                  | 15  | 23    |
| Great Bratain        | 1               | 1                      |                | 1      | 1                   |                  | 1   |                   |    |                 |                    |                   | 1    |                    | 3   | 9     |
| China                | 1               | · · · · · ·            | 2              | 1      | 2                   |                  | 1   |                   |    |                 |                    |                   |      |                    |     |       |
| New Zealand          |                 | 1                      |                | 2 3    |                     |                  |     |                   |    |                 |                    |                   |      |                    | 2   | 2     |
| Mexico               |                 |                        |                |        | 1                   |                  |     |                   |    |                 | 1                  |                   |      |                    | 1   | 3     |
| Tiwan                | 1               |                        |                |        |                     |                  | 1   |                   |    |                 |                    |                   |      |                    |     | 2     |
| Brazil               |                 |                        |                |        | 2                   |                  |     |                   |    |                 |                    |                   |      |                    | 1   | 3     |
| German               |                 |                        |                |        |                     | 1                |     |                   |    |                 |                    |                   | 1    |                    |     | 2     |
| Isreal               |                 |                        |                |        |                     |                  |     |                   |    |                 |                    |                   |      |                    | 1   | 1     |
| Korea                |                 |                        |                |        |                     |                  |     |                   |    |                 |                    |                   |      |                    | 1   | 1     |
| Russia               |                 |                        |                |        |                     |                  |     |                   |    |                 |                    |                   |      |                    | 1   | 1     |
| Austria              |                 |                        |                | 1      |                     | 1                |     |                   |    |                 |                    |                   |      |                    |     | 1     |
| Italy                |                 |                        |                |        |                     |                  |     |                   |    |                 | 3                  |                   |      |                    | 2   | 2     |
| Hong Kong            |                 |                        |                | . J    |                     | 1                |     |                   |    |                 |                    |                   |      |                    |     | 1     |
| Denmark              |                 |                        |                |        |                     | 1                |     |                   |    |                 |                    |                   |      |                    |     | 1     |
| Norway               |                 |                        |                |        |                     |                  |     |                   |    |                 |                    |                   |      |                    | 1   | 1     |
| Poland               |                 |                        |                |        |                     |                  |     |                   |    |                 |                    |                   |      |                    | 1   | 1     |
| Total                | 79              | 56                     | 32             | 23     | 21                  | 18               | 17  | 17                | 16 | 15              | 15                 | 14                | 12   | 11                 | 317 |       |