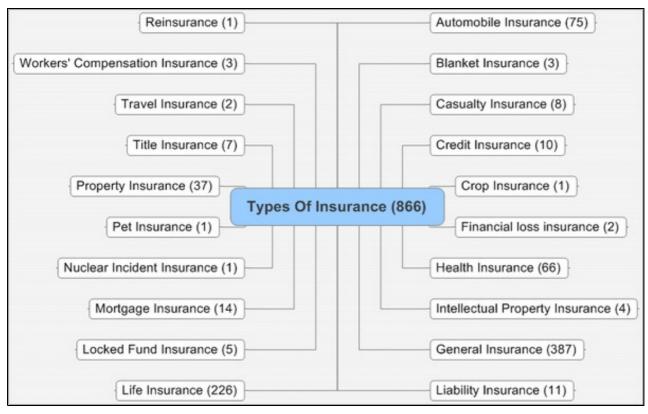

# **Insurance type - Overall**

000

Types of insurance

Distribution of assignees in the top ten domains

|                      |                 |                        |                |        |                 |    | _                 |     |              |         |                   | _                   |                      |                      |                         |                       | -                  |             |        |                       | _    |     |       |
|----------------------|-----------------|------------------------|----------------|--------|-----------------|----|-------------------|-----|--------------|---------|-------------------|---------------------|----------------------|----------------------|-------------------------|-----------------------|--------------------|-------------|--------|-----------------------|------|-----|-------|
| Domain / Assignee    | MITSUI SUMITOMO | TOKIO MARINE & NICHIDO | AIOI INSURANCE | NIPPON | DAI ICHI MUTUAL | GE | COMPUTER SCIENCES | IBM | AU INSURANCE | HITACHI | SWISS REINSURANCE | MEUL LIFE INSURANCE | DAIDO LIFE INSURANCE | YASUDA FIRE & MARINE | AMERICAN LIFE INSURANCE | EMPLOYERS REASSURANCE | GENWORTH FINANCIAL | SOMPO JAPAN | ZURICH | AMERICAN INTER. GROUP | SONY | N/A | Total |
| General insurance    | 49              | 34                     | 17             | 10     | 12              | 9  | 3                 | 8   | 7            | 3       | 6                 | 5                   | 4                    | 4                    | 6                       | 4                     | 3                  | 3           | 3      | 2                     | 2    | 52  | 246   |
| Life Insurance       | 8               | 4                      |                | 8      | 3               | 1  |                   | 1   |              | 4       | 1                 | 1                   | 3                    | 2                    |                         |                       | 3                  |             |        |                       | 3    | 65  | 107   |
| Automobile Insurance | 7               | 5                      | 5              | 1      |                 |    | 9                 | 1   |              | 1       |                   |                     |                      |                      |                         |                       |                    | 1           |        |                       |      | 18  | 48    |
| Health Insurance     | 1               |                        | 1              | 2      |                 |    |                   |     |              |         |                   | 1                   |                      |                      |                         |                       |                    |             |        |                       |      | 15  | 20    |
| Property Insurance   | 3               | 2                      |                |        |                 |    |                   | 1   |              |         |                   |                     |                      |                      |                         |                       |                    |             | 1      |                       |      | 14  | 21    |
| Mortgage Insurance   |                 | 1                      |                |        |                 | 3  |                   |     |              |         |                   |                     |                      |                      |                         |                       |                    |             |        |                       |      | 2   | 6     |
| Liability insurance  |                 |                        |                |        |                 |    |                   |     |              |         |                   |                     |                      |                      |                         |                       |                    |             | 1      |                       |      | 5   | 6     |
| Credit Insurance     |                 |                        | 1              |        |                 |    |                   |     |              |         |                   |                     |                      |                      |                         |                       |                    |             |        | 1                     |      | 5   | 7     |
| Casualty Insurance   |                 | 1                      |                |        |                 |    | 1                 |     |              |         |                   |                     |                      | 1                    |                         | 1                     |                    |             |        |                       |      | 1   | 5     |
| Title Insumace       |                 | 1                      | 1              |        |                 |    |                   |     |              |         |                   |                     |                      |                      |                         |                       |                    |             |        |                       |      |     | 2     |
| Total                | 68              | 48                     | 25             | 21     | 15              | 13 | 13                | 11  | 7            | 8       | 7                 | 7                   | 7                    | 7                    | 6                       | 5                     | 6                  | 4           | 5      | 3                     | 5    | 177 |       |