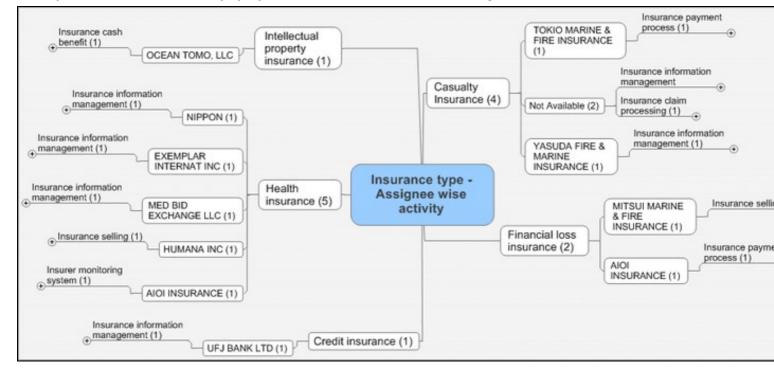

#### Automobile insurance

000

Automobile insurance - Assignee wise patent distribution Life insurance

000

Life insurance - Assignee wise patent distribution

Casualty + Health + Credit + Intellectual property and Financial loss insurance - Presented together